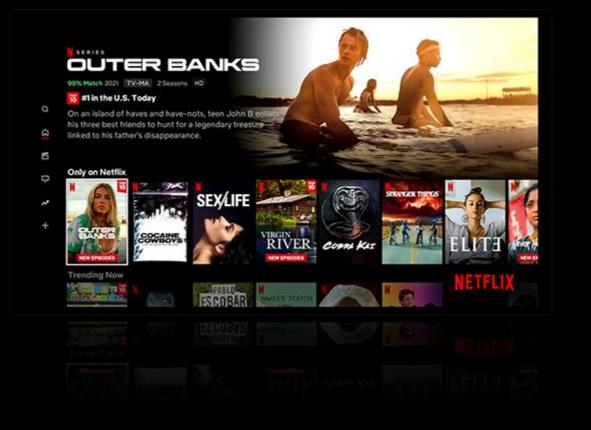

# Netflix TV version

#### Netflix, Disney Plus, HBO Max ... All are TV Version App, no need mouse button any more

#### VIRGIN RIVER

96% Match 2021 TV-14 3 Seasons HD

#### 📅 #8 in the U.S. Today

Searching for a fresh start, a nurse practitioner moves from LA to a remote northern California town and is surprised by what -- and who -- she finds.

Cast: Alexandra Breckenridge, Martin Henderson, Tim Matheson Creator: Sue Tenney Medical TV Shows, Romantic TV Dramas

🔓 Rate This Title

#### Play Season 1: Episode 1

Episodes & More

88 More Like This

Audio & Subtitle