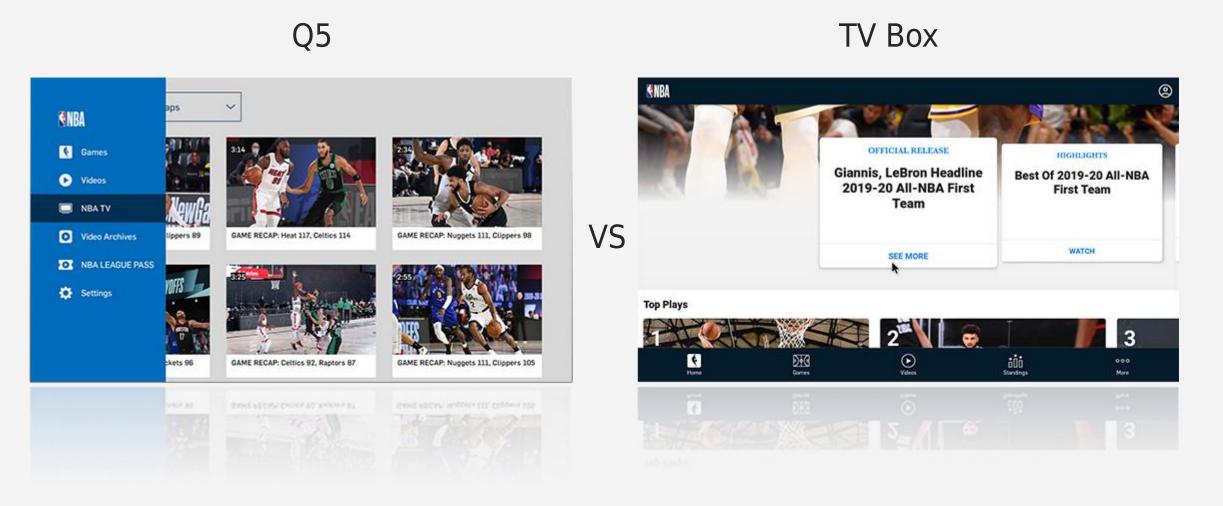

# Apps for the Android TV

Using apps designed for TV, including YouTube, Sling TV, Netflix, Vudu, FandangoNOW, etc.