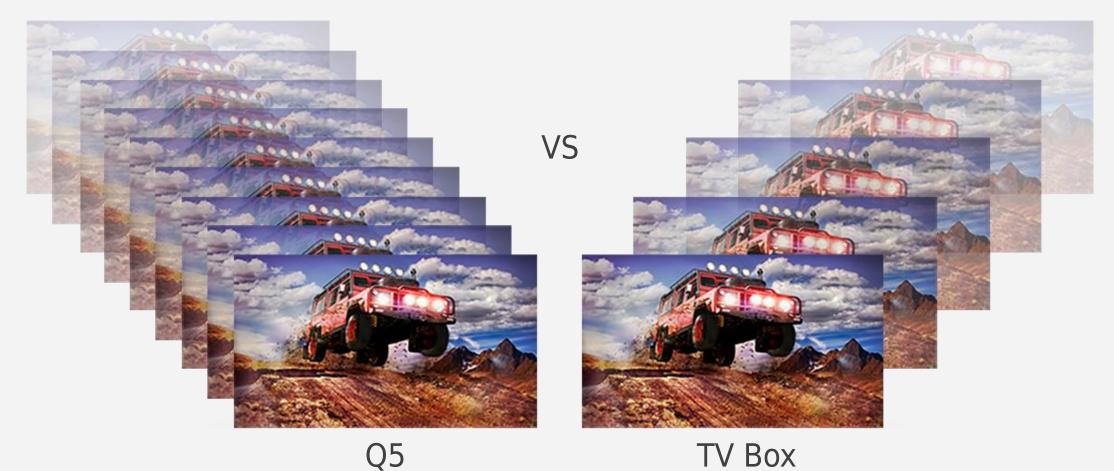

#### **4K 60FPS**

handle up to 60 frames per second - that's double what other set-top boxes can do. It's an advantage you'll notice naturally when you watch NBA live or play a racing game.