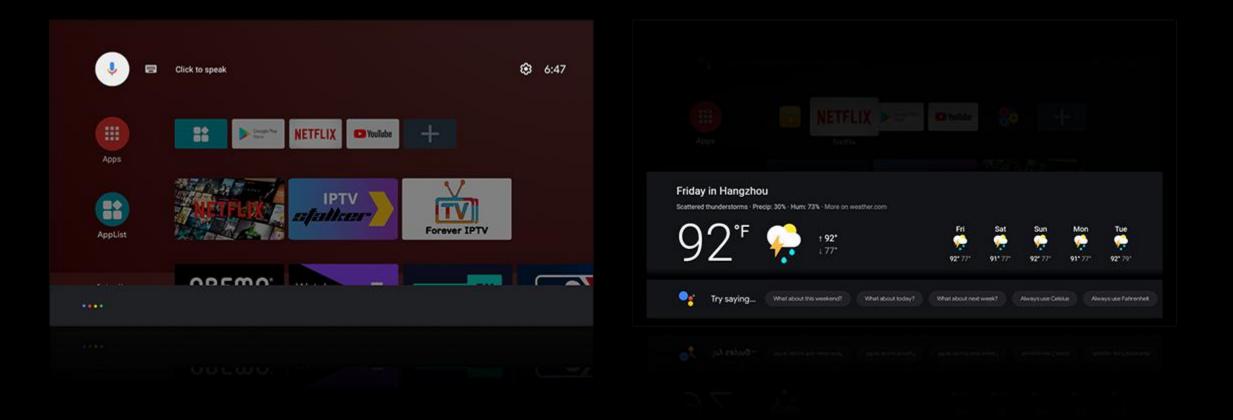

# **Google Voice Assistant**

Voice control device with google voice assistant

# Apps for the Android TV

Using apps designed for TV, including YouTube, Sling TV, Netflix, Vudu, FandangoNOW, etc.