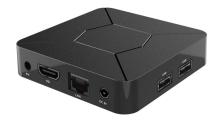

# **TV Box Q5**

- Quad core 64Bit ARM A53
- 2G DDR3 EMCP
- 8G EMCP
- HDMI 2.0
- Dual Band 2.4G/5G
  WIFI+BT(5.2)

### Accessories

TV Box × 1Remote Controller × 1HDMI Cable × 1User Guide × 1Power Adapter × 1

TV Box

Remote Controller

User Guide

Power Adapter HDMI Cable