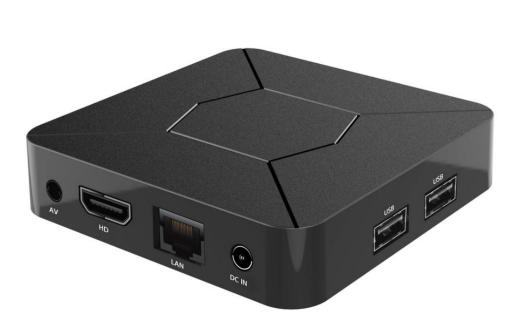

# **TV Box Q5**

- Quad core 64Bit ARM A53
- 2G DDR3 EMCP
- 8G EMCP
- HDMI 2.0
- Dual Band 2.4G/5G
  WIFI+BT(5.2)