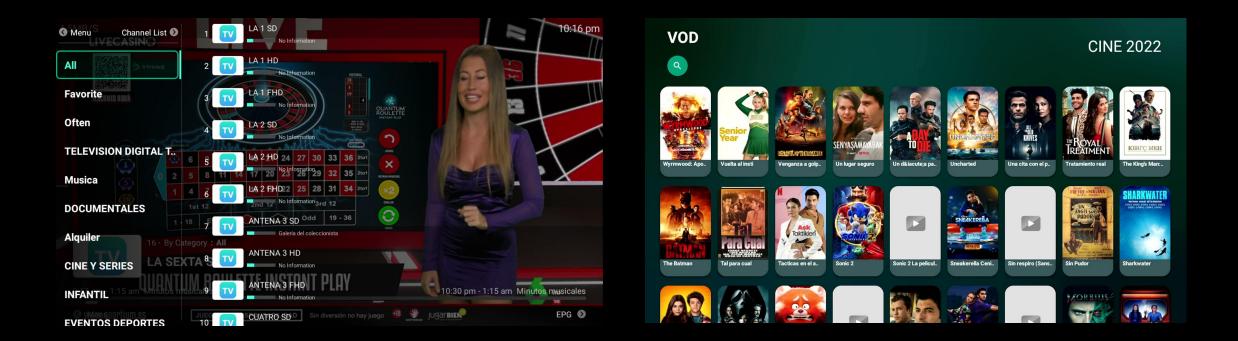

## Lemon TV Watch high-quality paid content

IPTV Middleware Support Stalker/Minstra/Xtream code/M3U etc. Multi-account, Fast login, Multi-Subtitle, Multi-audio, EPG, Parent lock, History, Favorite, Catchup

### Lemon TV Watch high-quality paid content

Multicast (UDP) & Unicast (RTMP, HLS, HTTP MPEG-TS) MPEG2, MPEG4, H.264, H.265, Video Codec up to HDR 4K 60fps AC3 DD+ Dolby, DTS supported

## Lemon TV Watch high-quality paid content

Preisntall and Update Portal URL from internet Web ADD for End user input Portal from web