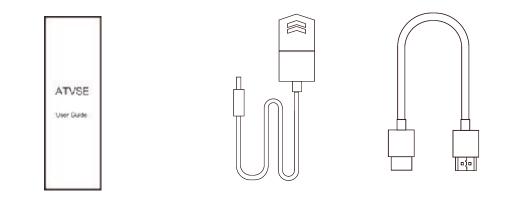

### Accessories

TV Box × 1Remote Controller × 1HDMI Cable × 1User Guide × 1Power Adapter × 1

TV Box

Remote Controller

User Guide

Power Adapter HDMI Cable