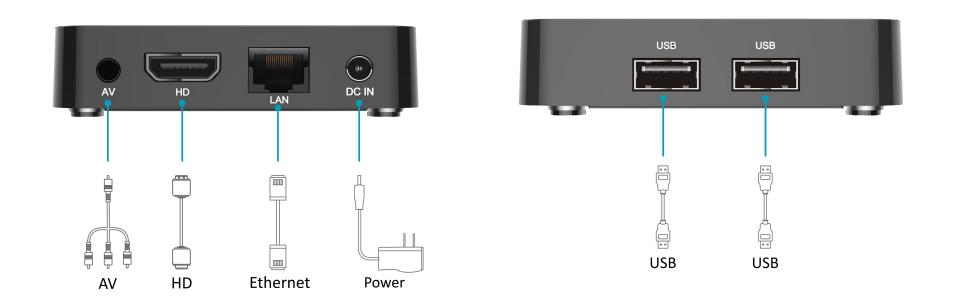

Cinema HD V2    |                | Â            |            |               |          |      |   |
|                     |            | LB Smart Player |                |              |            |               |          |      |   |
|                     |            | GS600           |                |              |            |               |          |      |   |
|                     |            | Lemon           | (Lectro)       |              |            |               |          |      |   |
|                     |            |                 | O              | Cancel       |            |               |          |      |   |

# **TV Box Q5**

- Quad core 64Bit ARM A53
- 2G DDR3 EMCP
- 8G EMCP
- HDMI 2.0
- Dual Band 2.4G/5G
  WIFI+BT(5.2)





## **Connection Diagram**







### Accessories

TV Box × 1Remote Controller × 1HDMI Cable × 1User Guide × 1Power Adapter × 1







TV Box

Remote Controller

User Guide

Power Adapter HDMI Cable