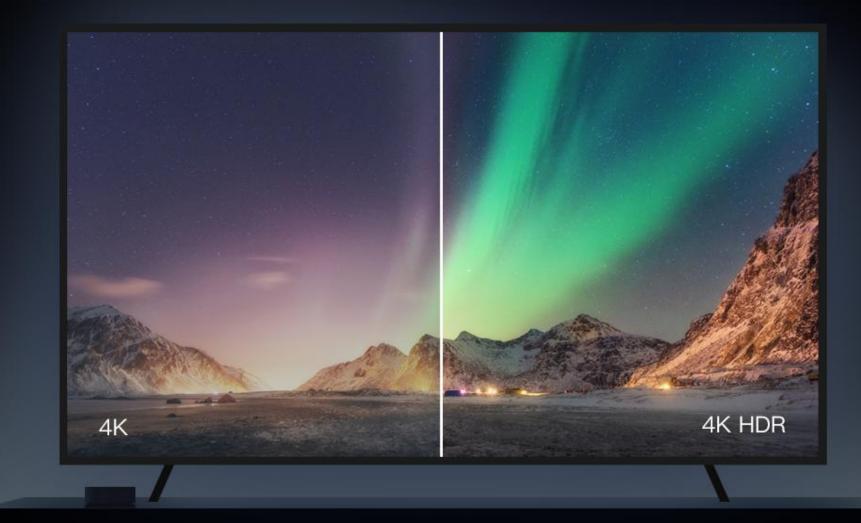

## **4K HDR**

- 4K gives you a crisper picture using four times more pixels than standard HD.
- High Dynamic Range (HDR) delivers
   brighter, more realistic colors
   and greater
   detail.