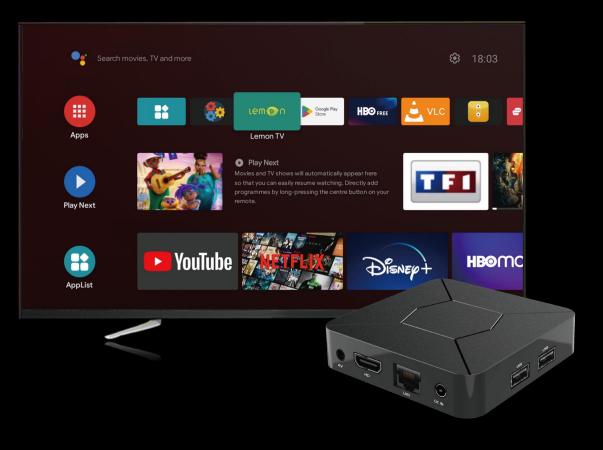

### ATVSE TV Box Q5

- Android TV UI(10)
- Google Play TV Store
- Netflix (TV Version)
- Disney+ (TV Version)
- HBO Max/HBO Free (TV Version)
- IPTV Middleware
- Customize APP List
- 4K HDR 60FPS
- AC3/DTS

#### Netflix, Disney Plus, HBO Max ... All are TV Version App, no need mouse button any more

## Lemon TV Watch high-quality paid content

IPTV Middleware Support Stalker/Minstra/Xtream code/M3U etc. Multi-account, Fast login, Multi-Subtitle, Multi-audio, EPG, Parent lock, History, Favorite, Catchup