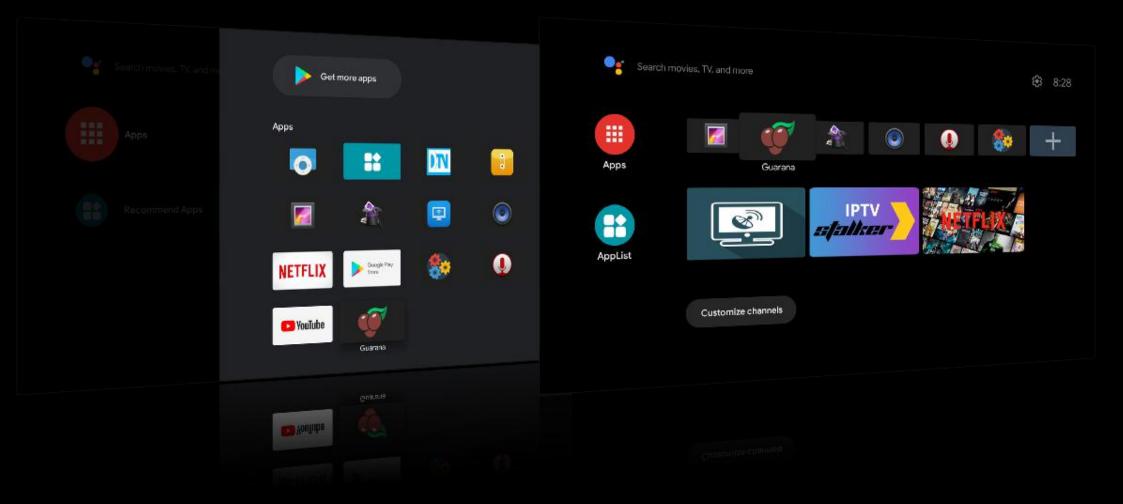

# **ATV Launcher show AOSP APP**

Support your aosp app enter on Android TV Launcher, no need develop your app to TV version again

# **Google Play Store TV APP market**

#### Download TV APP on Google Play Store