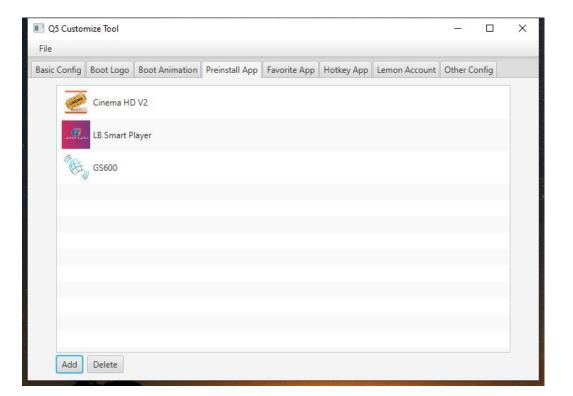

# **Customize Your Box on PC Tool**

Customerze your Box by youself, change Device name, Boot logo, Boot Animation, Preinstall app, Fav list app

| Q5 Custor    | nize Tool |                        |                                    |                                 |            |               | <u>191</u> 0 |        | × |
|--------------|-----------|------------------------|------------------------------------|---------------------------------|------------|---------------|--------------|--------|---|
| File         |           |                        |                                    |                                 |            |               |              |        |   |
| Basic Config | Boot Logo | Boot Animation         | Preinstall App                     | Favorite App                    | Hotkey App | Lemon Account | Other C      | Config |   |
|              |           | Device Nan             |                                    |                                 |            |               |              |        |   |
|              |           | Timezone:<br>Language: | GM1-08:0                           | 0 : Los Angeles                 | •          | •             |              |        |   |
|              |           | Factory Res            | English (U                         | nited Kingdom)<br>nited States) | Î          |               |              |        |   |
|              |           |                        | Español (C                         | olombia)                        |            |               |              |        |   |
|              |           |                        | Español (E<br>Français<br>Italiano | spaña)                          |            |               |              |        |   |

# **Customize Your Box on PC Tool**

Customerze your Box by youself, change Lemon preisntall account, Boot auto start app and so on

| 💽 Q5 Customize To | ool                              |           |                |              |            |               | <u>100</u> 7 |       | × |
|-------------------|----------------------------------|-----------|----------------|--------------|------------|---------------|--------------|-------|---|
| File              |                                  |           |                |              |            |               |              |       |   |
| Basic Config Boot | t Logo Boot                      | Animation | Preinstall App | Favorite App | Hotkey App | Lemon Account | Other C      | onfig |   |
|                   |                                  |           |                |              |            |               |              |       |   |
| 1                 | Protocol: Xt                     | tream 🔻   | ]              |              |            |               |              |       |   |
|                   |                                  | ot Set    |                |              |            |               |              |       |   |
|                   | Server Nar                       | alker     |                |              |            |               | 1            |       |   |
|                   | Xt                               | tream     |                |              |            |               |              |       |   |
|                   | Protocol U Pla                   | ayList    | n.H            |              |            |               |              |       |   |
| 4                 | Account Name:<br>Customize Name: |           | IAC            | •            |            |               |              |       |   |
| (                 |                                  |           |                |              |            |               |              |       |   |
| Password:         |                                  | N         | IAC            | *            |            |               |              |       |   |
|                   | Customize Pa                     | couord:   |                |              |            |               | 7            |       |   |
|                   | CUSTONNIZE PU                    |           |                |              |            |               |              |       |   |
|                   |                                  |           |                |              |            |               |              |       |   |
|                   |                                  |           |                |              |            |               |              |       |   |
|                   |                                  |           |                |              |            |               |              |       |   |

| I Q5 Customize Tool |            |                 |                |              |            |               |          |      | × |
|---------------------|------------|-----------------|----------------|--------------|------------|---------------|----------|------|---|
| File                |            |                 |                |              |            |               |          |      |   |
| Basic Config        | Boot Logo  | Boot Animation  | Preinstall App | Favorite App | Hotkey App | Lemon Account | Other Co | nfig |   |
|                     |            |                 |                |              |            |               |          |      |   |
|                     |            |                 |                |              |            |               |          |      |   |
|                     |            |                 |                |              |            |               |          |      |   |
|                     | Launch     | ner App         |                |              |            |               |          |      |   |
|                     | C          | ר.<br>היי היי ר |                |              |            |               |          |      |   |
|                     |            | Click to select | t              |              |            |               |          |      |   |
|                     | Delet      | e               |                |              |            |               |          |      |   |
|                     | ( constant |                 |                |              | 1          |               |          |      |   |
|                     | <b>I</b> C | hoose App       | <u></u>        |              |            |               |          |      |   |
|                     |            | Cinema HD V2    |                | Â            |            |               |          |      |   |
|                     |            | LB Smart Player |                |              |            |               |          |      |   |
|                     |            | GS600           |                |              |            |               |          |      |   |
|                     |            | Lemon           | (Lectro)       |              |            |               |          |      |   |
|                     |            |                 | O              | Cancel       |            |               |          |      |   |