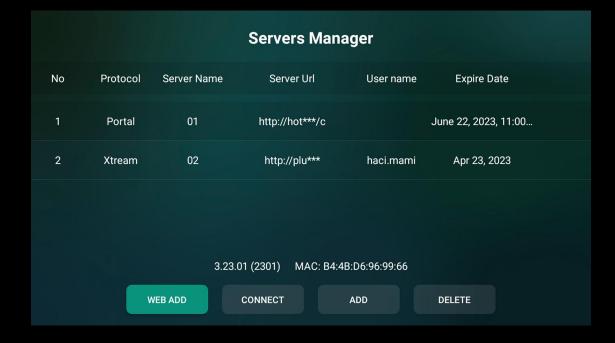

#### Two Ways to add new account

On the Web

1. Open browser on your mobile device or computer, and Go to the web:

https://tv3.mytv.xin/a

2. Enter the following code

byh0ejt7

#### Scan QR Code

Use your camera app or QR code scanner on your mobile device

When success, you can add a new account in your mobile device or computer. If finish, the page will be closed automatically

OR

Version: 3.23.01 MAC: B4:4B:D6:96:99:66

**REFRESH CODE** 