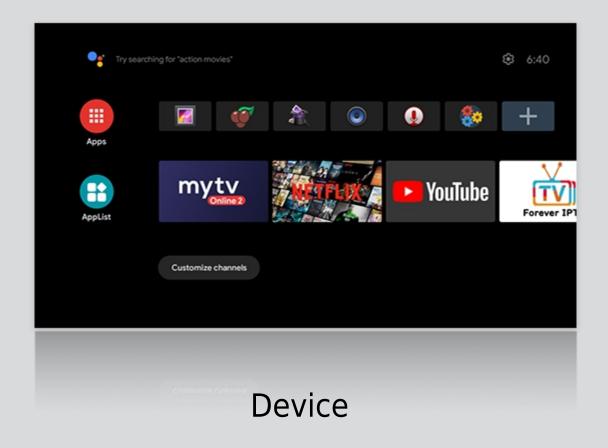

# MyTV Watch high-quality paid content

Support Stalker/Minstra/Xtream code etc.
Multi-account, Fast login, Multi-Subtitle, Multi-audio, EPG, Parent lock, History, Favorite, UDP etc.

# Manager MyTV preinstall IPTV URL on cloud

Update MyTV preinstall IPTV URL on the cloud from website anytime, End user just entry MyTV again will connect to the new iptv server