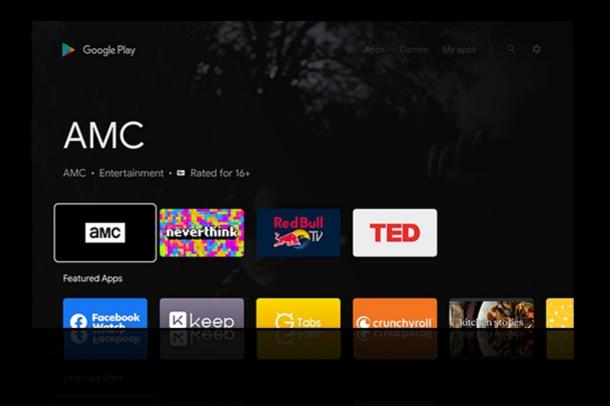

### ATV SE

- Android TV UI(10)
- Google Play Store
- Google Voice Assistant
- Netflix TV
- Customize APP List
- 4K HDR 60FPS
- AC3/DTS





### **ATV Launcher show AOSP APP**

Support your aosp app enter on Android TV Launcher, no need develop your app to TV version aga



### Customize Your APP on Cloud server

Edit your ATV Launcher App list on cloud server with website





## Update Your APP on Cloud server

Push your app the newest version to your device from Cloud server with website





### Device information collection

You can check how many device online today or how many new device active today etc on Cloud server with website





## Google Play Store TV APP market

Download TV APP on Google Play Store





## Google Voice Assistant

Voice control device with google voice assistant





### **Netflix TV version**

Netflix version suit for TV, no need mouse button any more





# MyTV Watch high-quality paid content

Support Stalker/Minstra/Xtream code etc.
Multi-account, Fast login, Multi-Subtitle, Multi-audio, EPG, Parent lock, History, Favorite, UDP etc.





# Manager MyTV preinstall IPTV URL on cloud

Update MyTV preinstall IPTV URL on the cloud from website anytime, End user just entry MyTV again will connect to the new iptv server





# Apps for the Android

Using apps designed for TV, including YouTube, Sling TV, Netflix, Vudu, FandangoNOW, etc.

**ATVSE** 

TV Box

HIGHLIGHTS

WATCH



#### **4K 60FPS**

handle up to 60 frames per second - that's double what other set-top boxes c