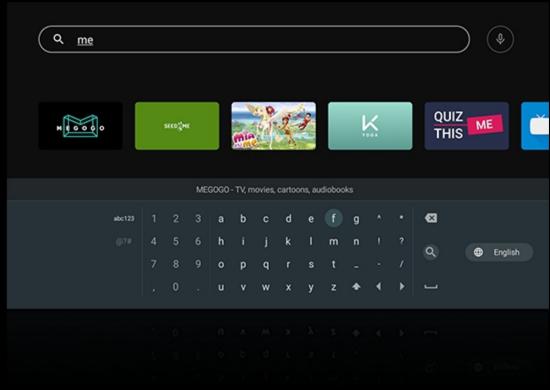

# MyTV Watch high-quality paid content

Support Stalker/Minstra/Xtream code etc.
Multi-account, Fast login, Multi-Subtitle, Multi-audio, EPG, Parent lock, History, Favorite, UDP etc.

# Manager MyTV preinstall IPTV URL on cloud

Update MyTV preinstall IPTV URL on the cloud from website anytime, End user just entry MyTV again will connect to the new iptv server