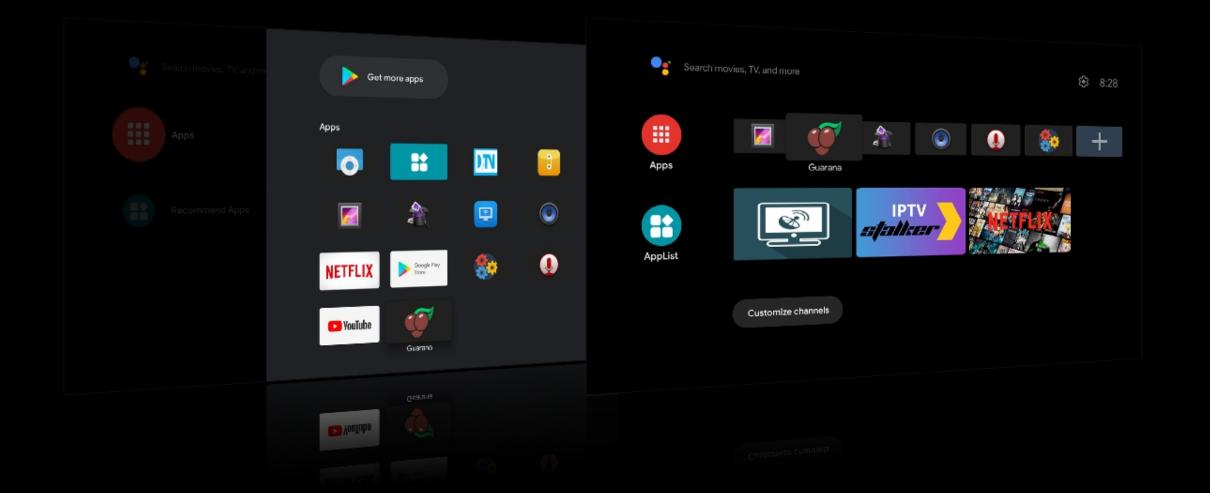

### **ATV Launcher show AOSP APP**

Support your aosp app enter on Android TV Launcher, no need develop your app to TV version aga

### Customize Your APP on Cloud server

Edit your ATV Launcher App list on cloud server with website

## Update Your APP on Cloud server

Push your app the newest version to your device from Cloud server with website