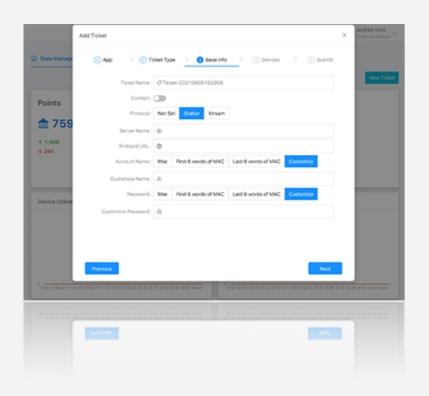

# Manager MyTV preinstall IPTV URL on cloud

Update MyTV preinstall IPTV URL on the cloud from website anytime, End user just entry MyTV again will connect to the new iptv server