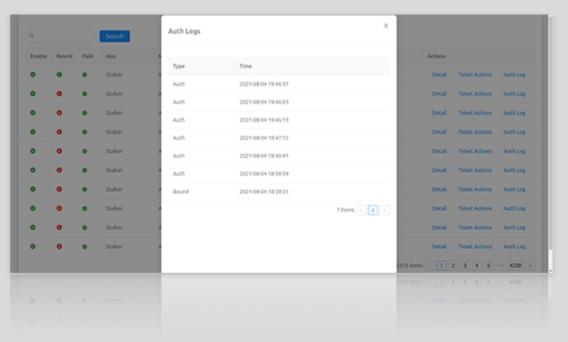

### Device information collection

You can check how many device online today or how many new device active today etc on Cloud server with website