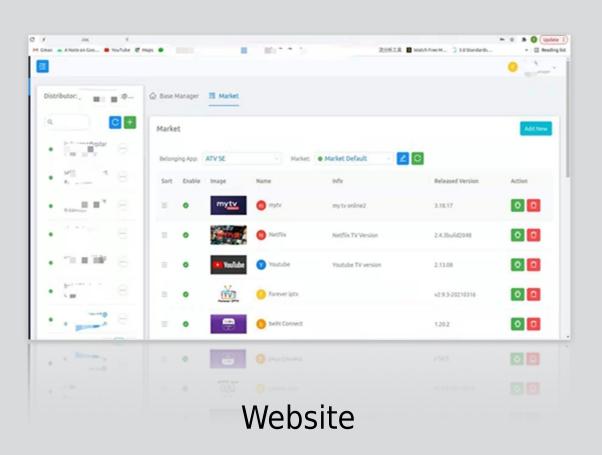

### Customize Your APP on Cloud server

Edit your ATV Launcher App list on cloud server with website

## Update Your APP on Cloud server

Push your app the newest version to your device from Cloud server with website