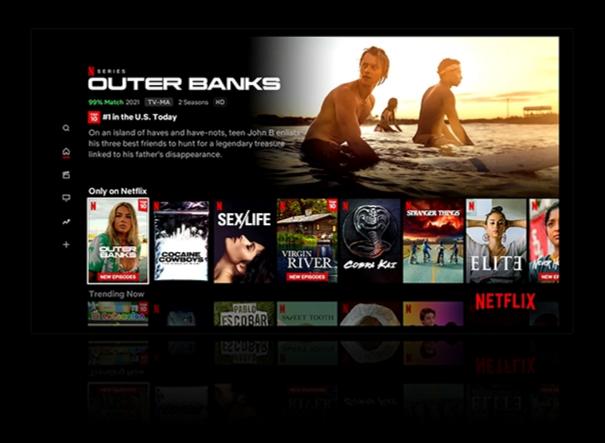

### **Netflix TV version**

Netflix version suit for TV, no need mouse button any more

# Apps for the Android

Using apps designed for TV, including YouTube, Sling TV, Netflix, Vudu, FandangoNOW, etc.

**ATVSE** 

TV Box

HIGHLIGHTS

WATCH