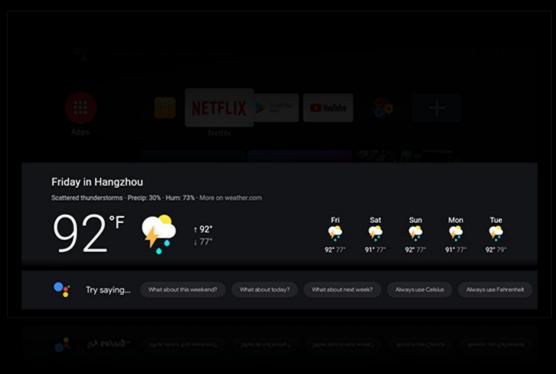

- Android TV UI(10)
- Google Play Store
- Google Voice Assistant
- Netflix TV
- Customize APP List
- 4K HDR 60FPS
- AC3/DTS





### **ATV Launcher show AOSP APP**

Support your aosp app enter on Android TV Launcher, no need develop your app to TV version aga



### Customize Your APP on Cloud server

Edit your ATV Launcher App list on cloud server with website





## Update Your APP on Cloud server

Push your app the newest version to your device from Cloud server with website





### Device information collection

You can check how many device online today or how many new device active today etc on Cloud server with website





## Google Play Store TV APP market

Download TV APP on Google Play Store





## Google Voice Assistant

Voice control device with google voice assistant





### **Netflix TV version**

Netflix version suit for TV, no need mouse button any more





# MyTV Watch high-quality paid content

Support Stalker/Minstra/Xtream code etc.
Multi-account, Fast login, Multi-Subtitle, Multi-audio, EPG, Parent lock, History, Favorite, UDP etc.





# Manager MyTV preinstall IPTV URL on cloud

Update MyTV preinstall IPTV URL on the cloud from website anytime, End user just entry MyTV again will connect to the new iptv server





# Apps for the Android

Using apps designed for TV, including YouTube, Sling TV, Netflix, Vudu, FandangoNOW, etc.

**ATVSE** 

TV Box

HIGHLIGHTS

WATCH



#### **4K 60FPS**

handle up to 60 frames per second - that's double what other set-top boxes can do. It's an advantage you'll notice naturally when you watch NBA live or play a