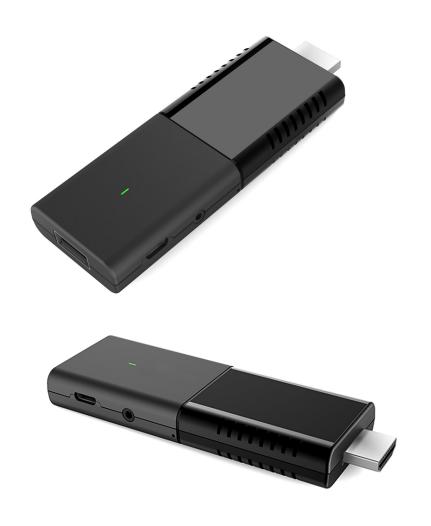

IPTV URL on the cloud from website anytime, End user just entry MyTV again will connect to the new iptv server





# Apps for the Android

Using apps designed for TV, including YouTube, Sling TV, Netflix, Vudu, FandangoNOW, etc.

**ATVSE** 

TV Box

HIGHLIGHTS

WATCH



#### **4K 60FPS**

handle up to 60 frames per second - that's double what other set-top boxes can do. It's an advantage you'll notice naturally when you watch NBA live or play a racing game.



### 4K HDR

- 4K gives you a crisper picture using four times more pixels than standard HD.
- High Dynamic Range (HDR) delivers brighter, more realistic colors and greater detail.



## **HDMI TV Dongle**

- Quad core 64Bit ARM A53
- 2G DDR3
- 8G EMMC
- HDMI 2.0
- Dual Band 2.4G+5G WIFI
- BT 5.0
- USB Power





## Exterior design





## **Connection Diagram**





### Accessories

TV Stick  $\times$  1 Remote Controller  $\times$  1 HDMI Cable  $\times$  1 User Guide  $\times$  1 Power Cable  $\times$  1