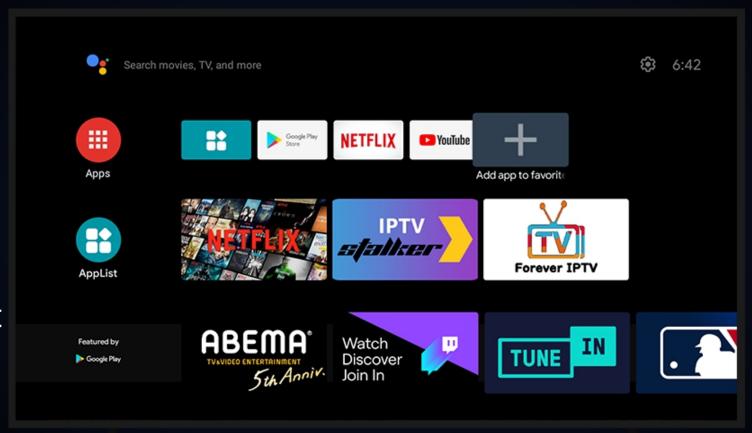

### ATV SE

- Android TV UI(10)
- Google Play Store
- Google Voice Assistant
- Netflix TV
- Customize APP List
- 4K HDR 60FPS
- AC3/DTS

### **ATV Launcher show AOSP APP**

Support your aosp app enter on Android TV Launcher, no need develop your app to TV version aga

## Google Play Store TV APP market

Download TV APP on Google Play Store

### **Netflix TV version**

Netflix version suit for TV, no need mouse button any more