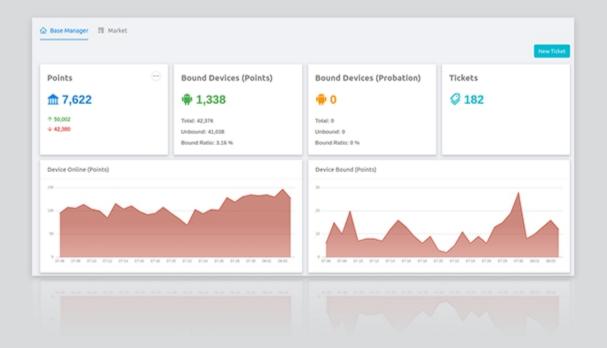

### Device information collection

You can check how many device online today or how many new device active today etc on Cloud server with website