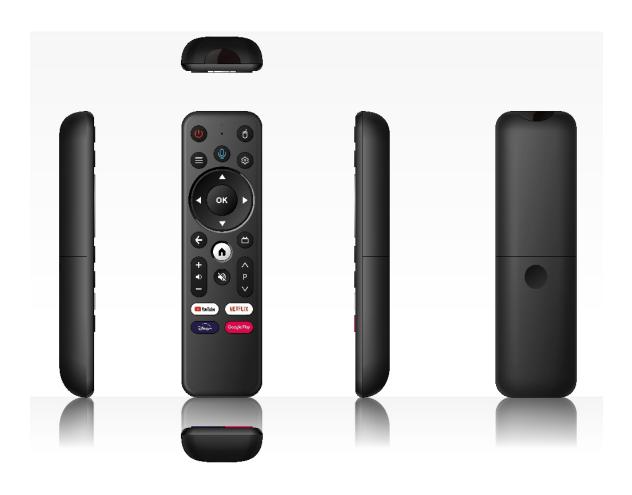

### Accessories

TV Stick  $\times$  1 Remote Controller  $\times$  1 HDMI Cable  $\times$  1 User Guide  $\times$  1 Power Cable  $\times$  1