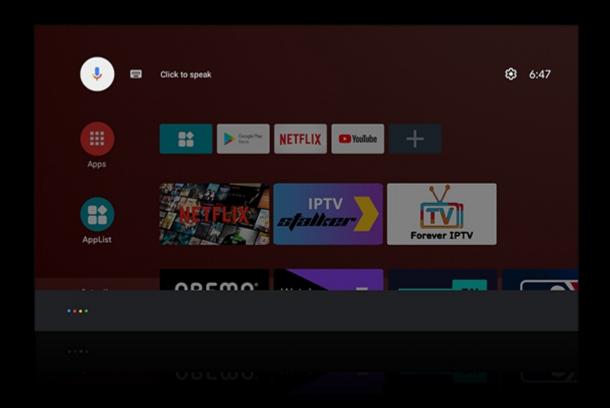

### **ATV Launcher show AOSP APP**

Support your aosp app enter on Android TV Launcher, no need develop your app to TV version aga

## Google Voice Assistant

Voice control device with google voice assistant