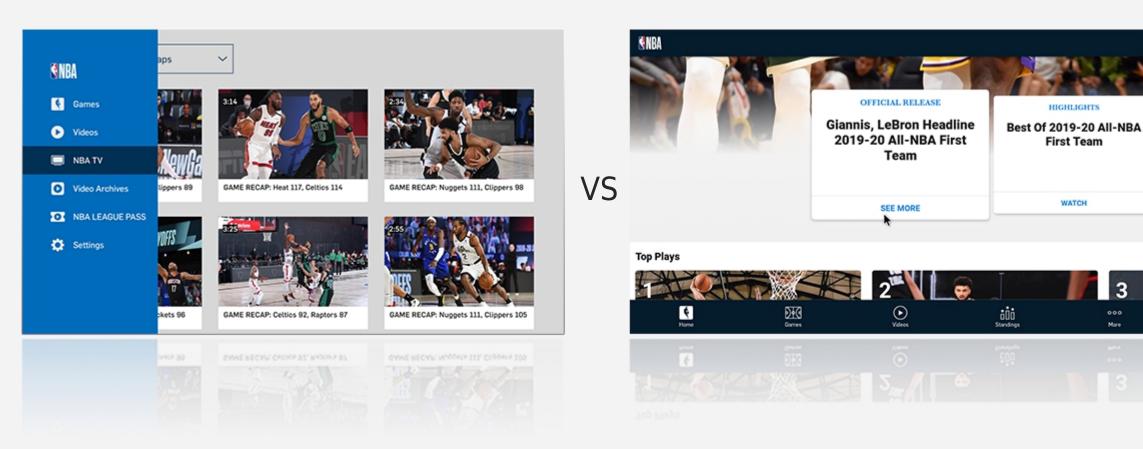

# Apps for the Android

Using apps designed for TV, including YouTube, Sling TV, Netflix, Vudu, FandangoNOW, etc.

**ATVSE** 

TV Box

HIGHLIGHTS

WATCH