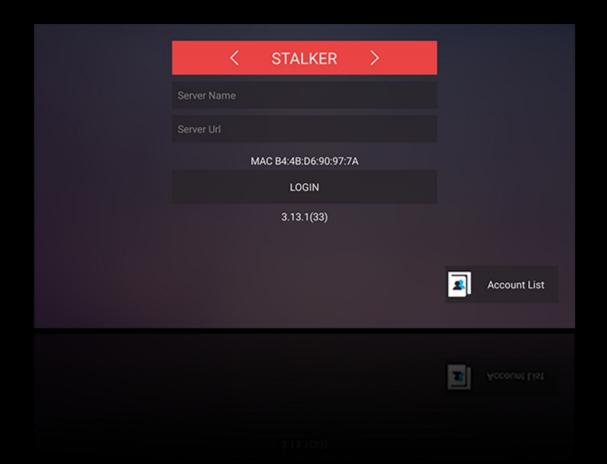

# MyTV Watch high-quality paid content

Support Stalker/Minstra/Xtream code etc.
Multi-account, Fast login, Multi-Subtitle, Multi-audio, EPG, Parent lock, History, Favorite, UDP etc.

# Manager MyTV preinstall IPTV URL on cloud

Update MyTV preinstall IPTV URL on the cloud from website anytime, End user just entry MyTV again will connect to the new iptv server