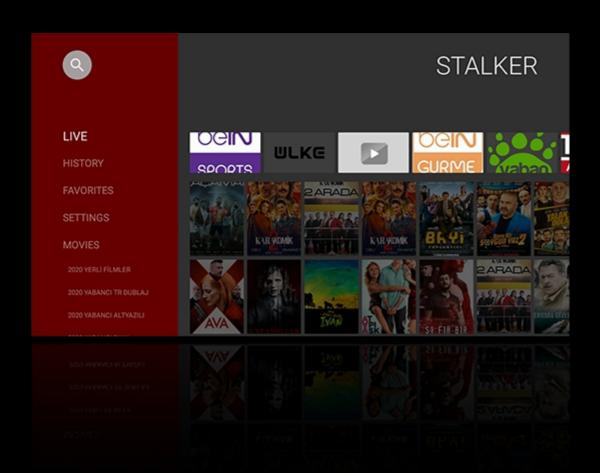

# MyTV Watch high-quality paid content

Support Stalker/Minstra/Xtream code etc.
Multi-account, Fast login, Multi-Subtitle, Multi-audio, EPG, Parent lock, History, Favorite, UDP etc.