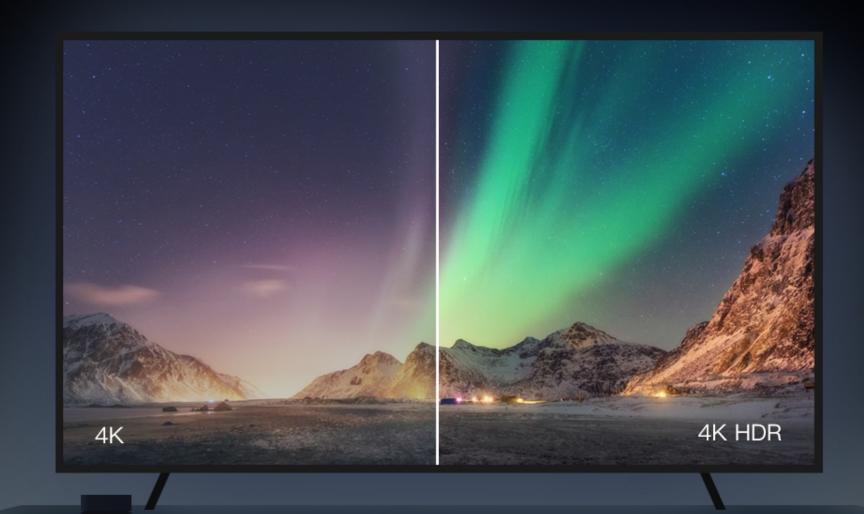

### 4K HDR

- 4K gives you a crisper picture using four times more pixels than standard HD.
- High Dynamic Range (HDR) delivers brighter, more realistic colors and greater detail.