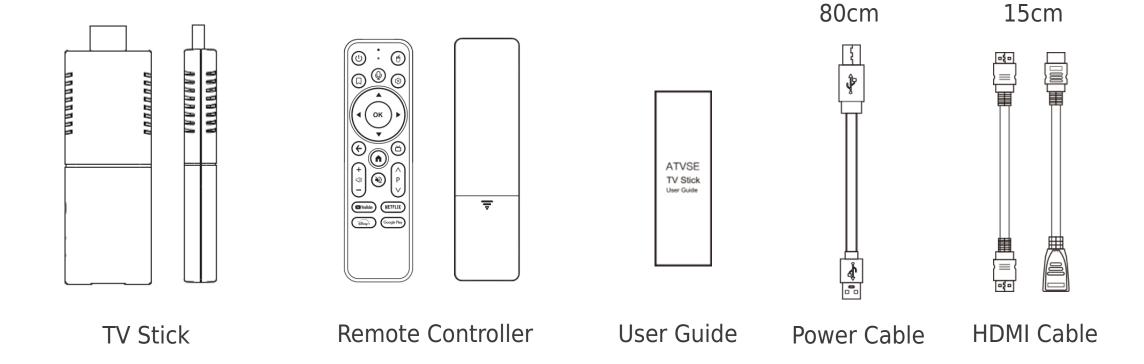

### Accessories

TV Stick  $\times$  1 Remote Controller  $\times$  1 HDMI Cable  $\times$  1 User Guide  $\times$  1 Power Cable  $\times$  1