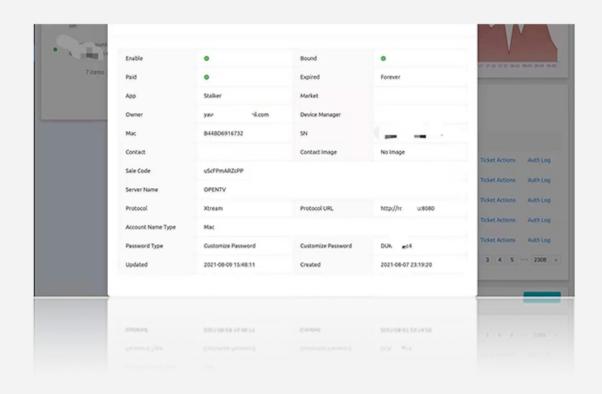

### Device information collection

You can check how many device online today or how many new device active today etc on Cloud server with website