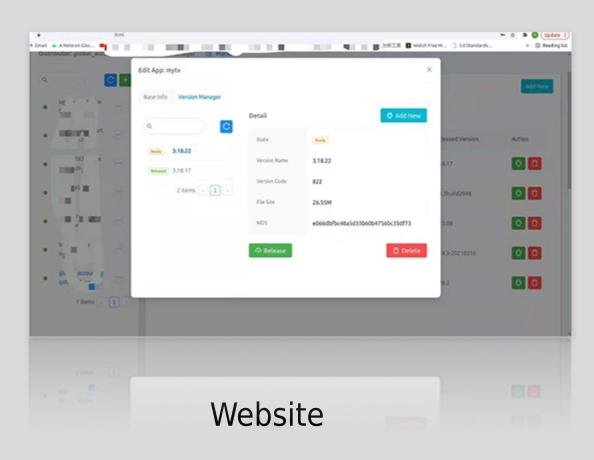

## Update Your APP on Cloud server

Push your app the newest version to your device from Cloud server with website