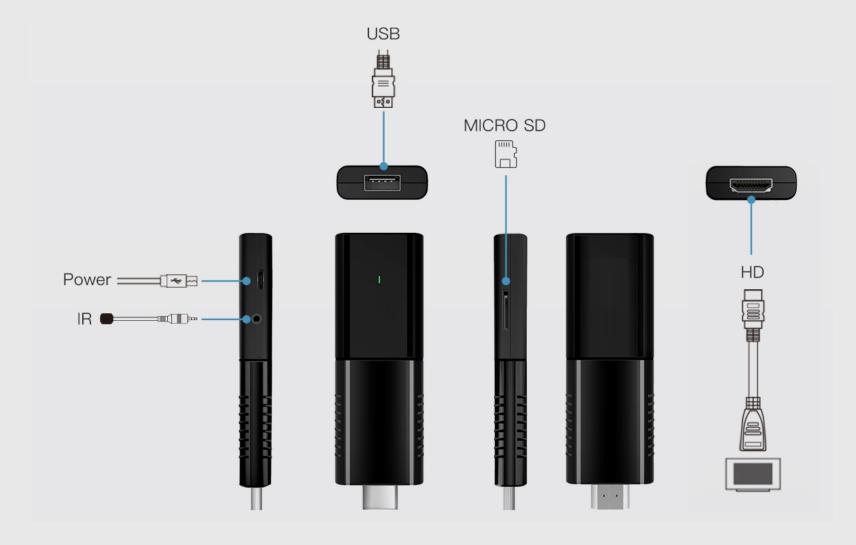

e anytime, End user just entry MyTV again will connect to the new iptv server





# Apps for the Android

Using apps designed for TV, including YouTube, Sling TV, Netflix, Vudu, FandangoNOW, etc.

**ATVSE** 

TV Box

HIGHLIGHTS

WATCH



#### **4K 60FPS**

handle up to 60 frames per second - that's double what other set-top boxes can do. It's an advantage you'll notice naturally when you watch NBA live or play a racing game.



### 4K HDR

- 4K gives you a crisper picture using four times more pixels than standard HD.
- High Dynamic Range (HDR) delivers brighter, more realistic colors and greater detail.



## **HDMI TV Dongle**

- Quad core 64Bit ARM A53
- 2G DDR3
- 8G EMMC
- HDMI 2.0
- Dual Band 2.4G+5G WIFI
- BT 5.0
- USB Power





## Exterior design





## **Connection Diagram**





### Accessories

TV Stick  $\times$  1 Remote Controller  $\times$  1 HDMI Cable  $\times$  1 User Guide  $\times$  1 Power Cable  $\times$  1