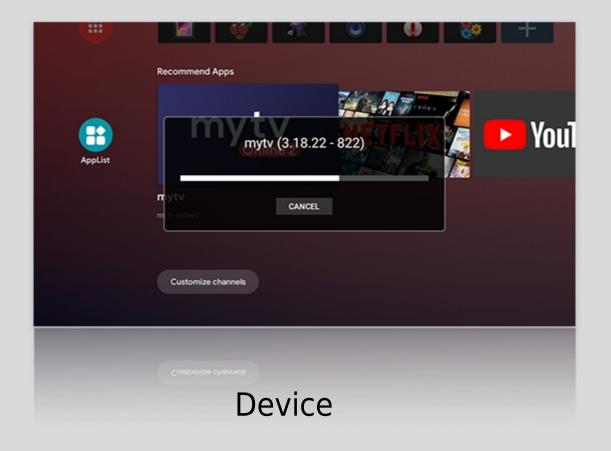

## Update Your APP on Cloud server

Push your app the newest version to your device from Cloud server with website