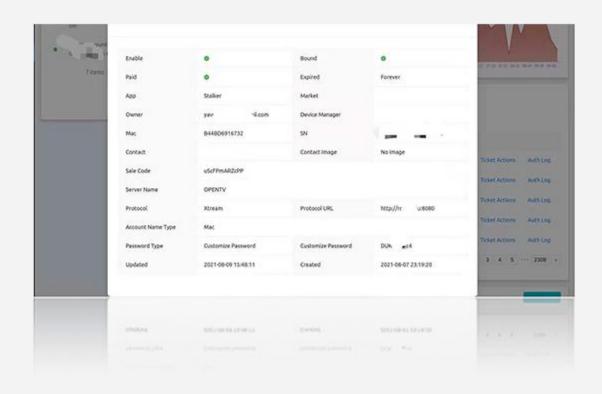

### Device information collection

You can check how many device online today or how many new device active today etc on Cloud server with website

# Manager MyTV preinstall IPTV URL on cloud

Update MyTV preinstall IPTV URL on the cloud from website anytime, End user just entry MyTV again will connect to the new iptv server