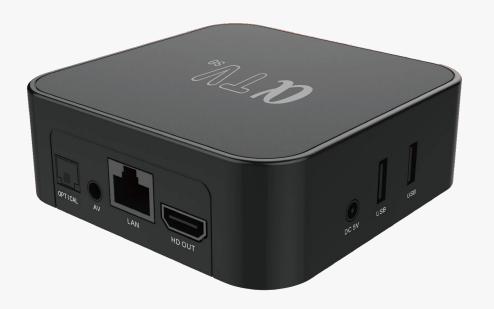

## TV Box

- Quad core 64Bit ARM A53
- 2G DDR3 EMCP
- 8G EMCP
- HDMI 2.0
- Dual Band 2.4G+5G WIFI

# **Connection Diagram**