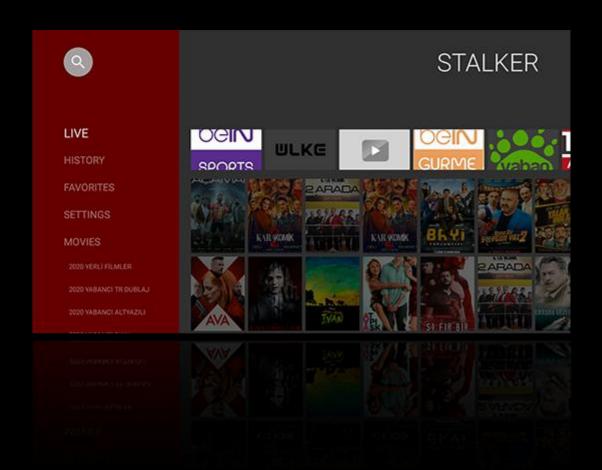

# MyTV Watch high-quality paid content

Support Stalker/Minstra/Xtream code etc. Multi-account, Fast login, Multi-Subtitle, Multi-audio, EPG, Parent lock, History, Favorite, UDP etc.