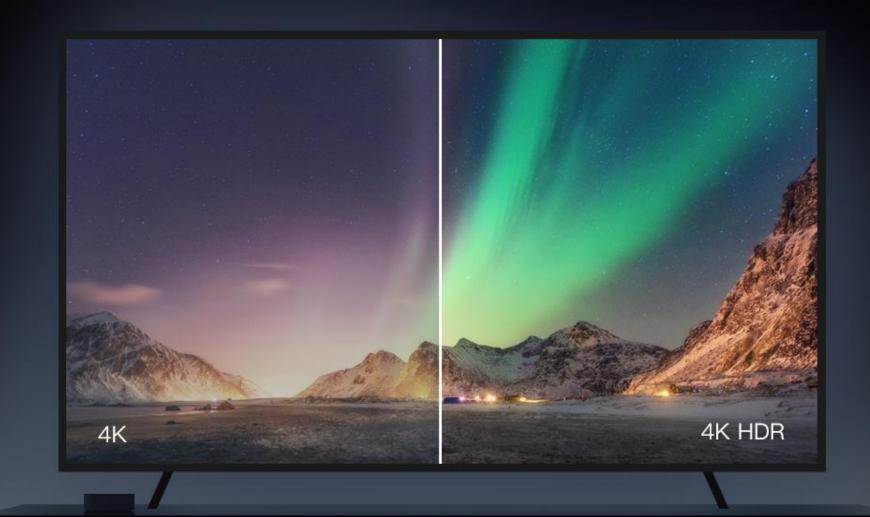

## 4K HDR

- 4K gives you a crisper picture using four times more pixels than standard HD.
- High Dynamic Range (HDR) delivers brighter, more realistic colors and greater detail.