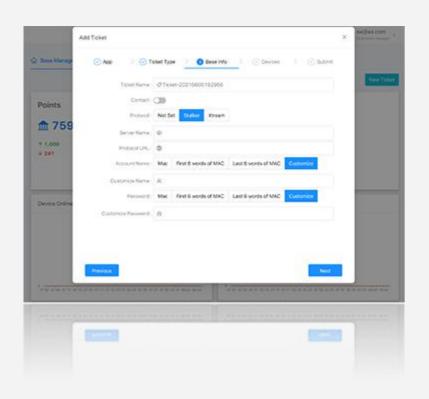

# MyTV Watch high-quality paid content

Support Stalker/Minstra/Xtream code etc. Multi-account, Fast login, Multi-Subtitle, Multi-audio, EPG, Parent lock, History, Favorite, UDP etc.