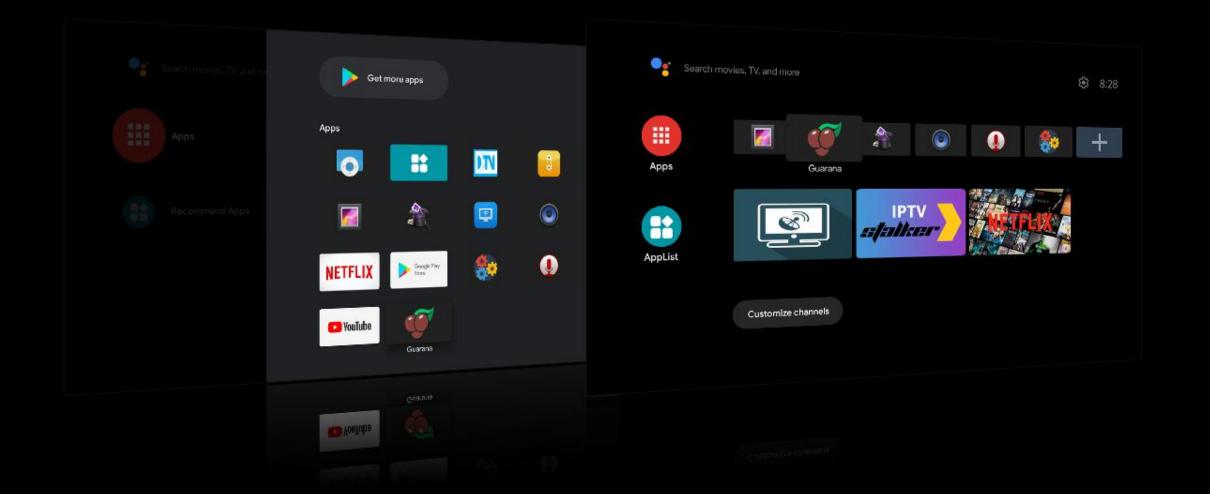

## **ATV Launcher show AOSP APP**

Support your aosp app enter on Android TV Launcher, no need develop your app to TV version aga

#### Customize Your APP on Cloud server

Edit your ATV Launcher App list on cloud server with website

# Google Play Store TV APP market

Download TV APP on Google Play Store