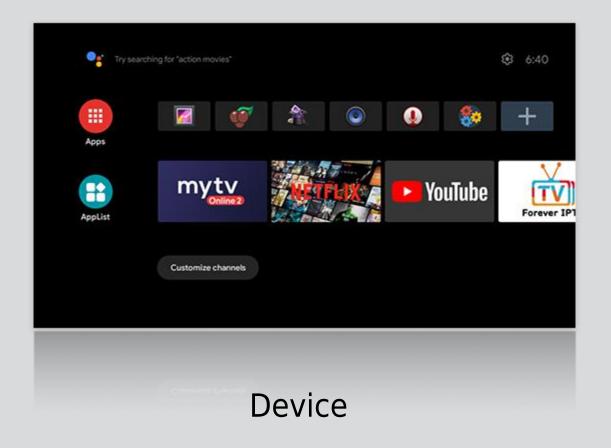

## **ATV Launcher show AOSP APP**

Support your aosp app enter on Android TV Launcher, no need develop your app to TV version aga

# Google Voice Assistant

Voice control device with google voice assistant