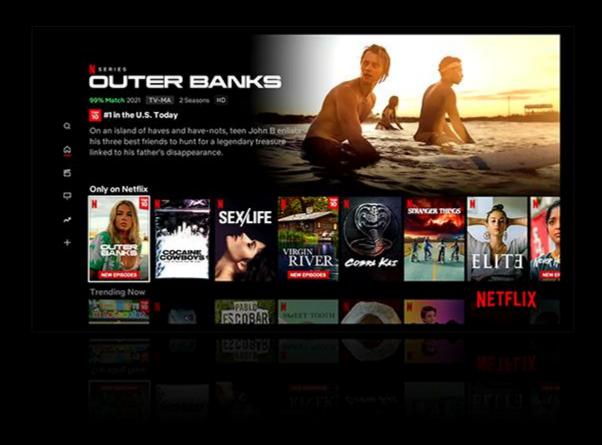

## **Netflix TV version**

Netflix version suit for TV, no need mouse button any more