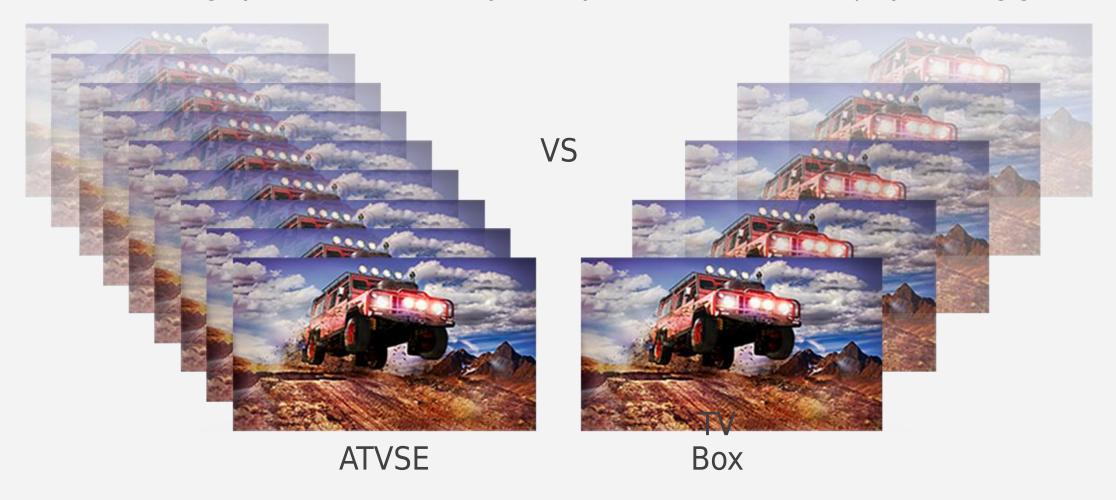

#### **4K 60FPS**

handle up to 60 frames per second - that's double what other set-top boxes can do. It's an advantage you'll notice naturally when you watch NBA live or play a racing game.