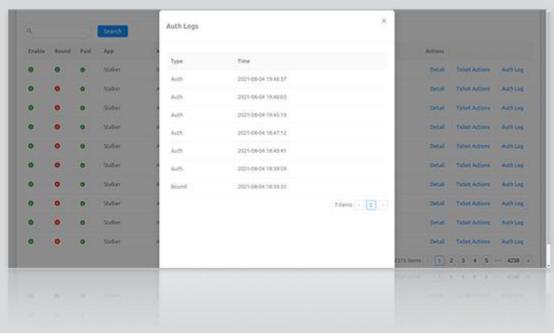

### Device information collection

You can check how many device online today or how many new device active today etc on Cloud server with website