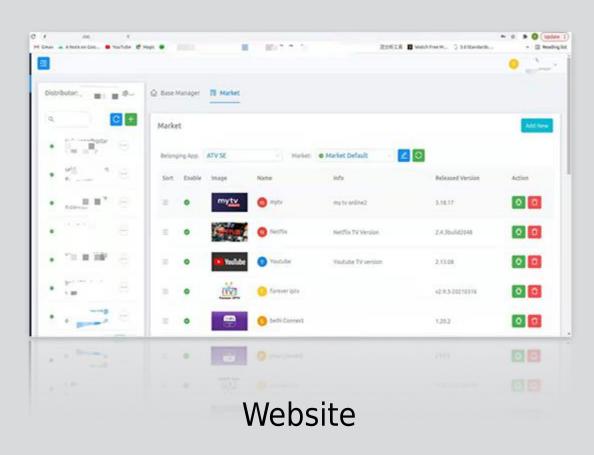

#### Customize Your APP on Cloud server

Edit your ATV Launcher App list on cloud server with website

# Update Your APP on Cloud server

Push your app the newest version to your device from Cloud server with website

### Device information collection

You can check how many device online today or how many new device active today etc on Cloud server with website

# Manager MyTV preinstall IPTV URL on cloud

Update MyTV preinstall IPTV URL on the cloud from website anytime, End user just entry MyTV again will connect to the new iptv server