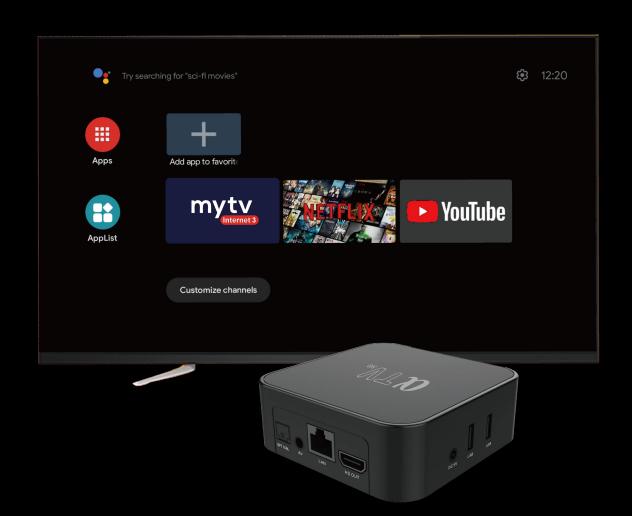

## ATVSE TV Box

- Android TV UI(10)
- Google Play TV Store
- Netflix (TV Version)
- Disney+ (TV Version)
- HBO Max/HBO Free (TV Version)
- IPTV Middleware
- Customize APP List
- 4K HDR 60FPS
- AC3/DTS

## TV Box

- Quad core 64Bit ARM A53
- 2G DDR3 EMCP
- 8G EMCP
- HDMI 2.0
- Dual Band 2.4G+5G WIFI