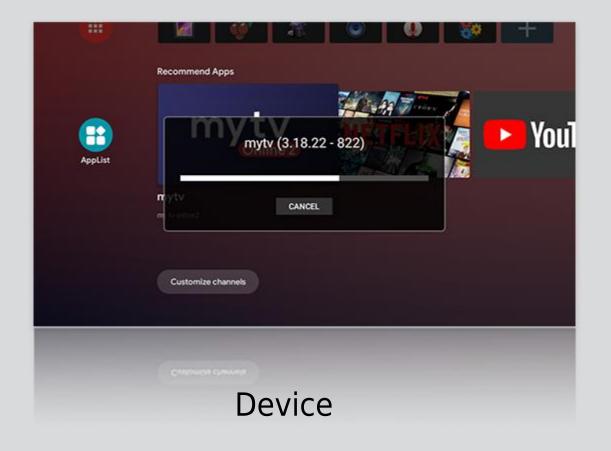

# Update Your APP on Cloud server

Push your app the newest version to your device from Cloud server with website

# Manager MyTV preinstall IPTV URL on cloud

Update MyTV preinstall IPTV URL on the cloud from website anytime, End user just entry MyTV again will connect to the new iptv server