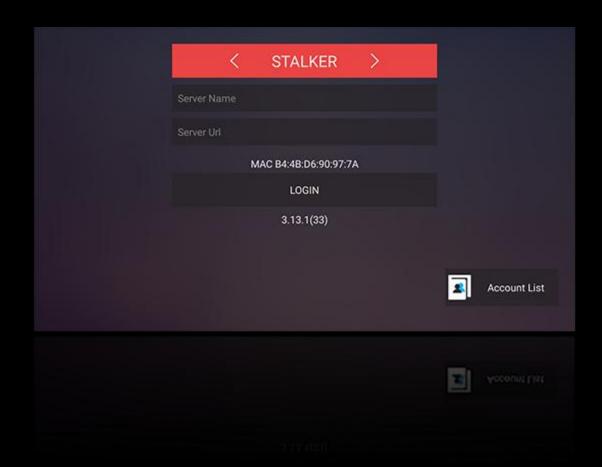

# MyTV Watch high-quality paid content

Support Stalker/Minstra/Xtream code etc. Multi-account, Fast login, Multi-Subtitle, Multi-audio, EPG, Parent lock, History, Favorite, UDP etc.

# Manager MyTV preinstall IPTV URL on cloud

Update MyTV preinstall IPTV URL on the cloud from website anytime, End user just entry MyTV again will connect to the new iptv server