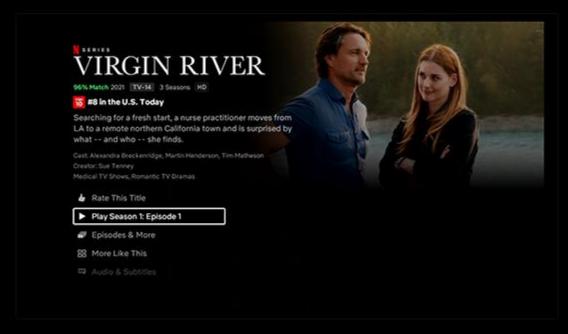

## **Netflix TV version**

Netflix version suit for TV, no need mouse button any more