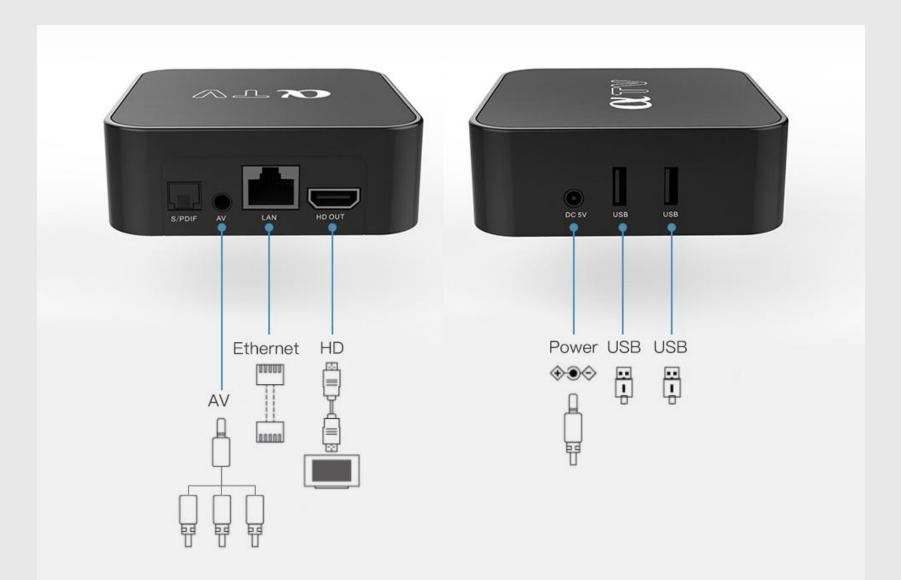

preinstall IPTV URL on the cloud from website anytime, End user just entry MyTV again will connect to the new iptv server





# Apps for the Android

Using apps designed for TV, including YouTube, Sling TV, Netflix, Vudu, FandangoNOW, etc.

**ATVSE** 

TV Box

HIGHLIGHTS

First Team

WATCH



#### **4K 60FPS**

handle up to 60 frames per second - that's double what other set-top boxes can do. It's an advantage you'll notice naturally when you watch NBA live or play a racing game.



## 4K HDR

- 4K gives you a crisper picture using four times more pixels than standard HD.
- High Dynamic Range (HDR) delivers brighter, more realistic colors and greater detail.



## TV Box

- Quad core 64Bit ARM A53
- 2G DDR3 EMCP
- 8G EMCP
- HDMI 2.0
- Dual Band 2.4G+5G WIFI





# **Connection Diagram**





### Accessories

TV Box × 1 User Guide × 1 Remote Controller  $\times$  1 HDMI Cable  $\times$  1 Power Adapter  $\times$  1











TV Box Remote Controller

User Guide

Power Adapter HDMI Cable