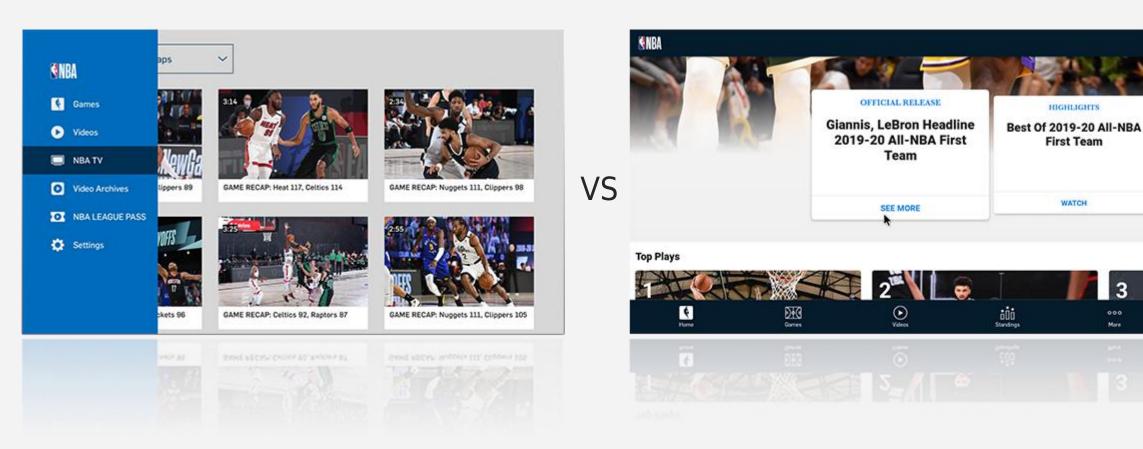

# Apps for the Android

Using apps designed for TV, including YouTube, Sling TV, Netflix, Vudu, FandangoNOW, etc.

**ATVSE** 

TV Box

HIGHLIGHTS

First Team

WATCH

#### **4K 60FPS**

handle up to 60 frames per second - that's double what other set-top boxes can do. It's an advantage you'll notice naturally when you watch NBA live or play a racing game.