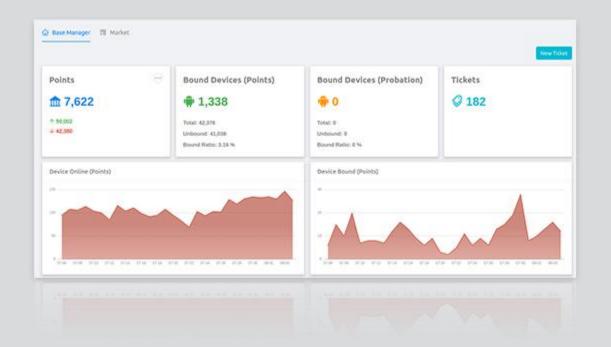

### Device information collection

You can check how many device online today or how many new device active today etc on Cloud server with website