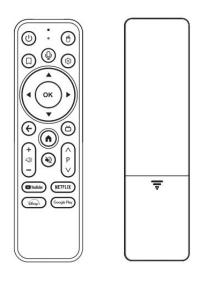

### Accessories

TV Box × 1 User Guide × 1 Remote Controller  $\times$  1 HDMI Cable  $\times$  1 Power Adapter  $\times$  1

TV Box Remote Controller

User Guide

Power Adapter HDMI Cable