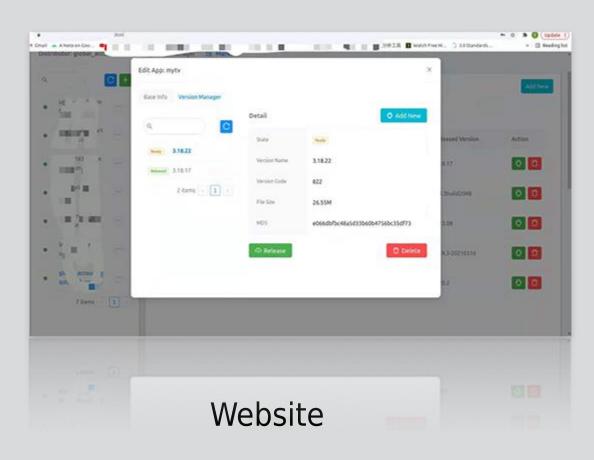

#### Customize Your APP on Cloud server

Edit your ATV Launcher App list on cloud server with website

# Update Your APP on Cloud server

Push your app the newest version to your device from Cloud server with website